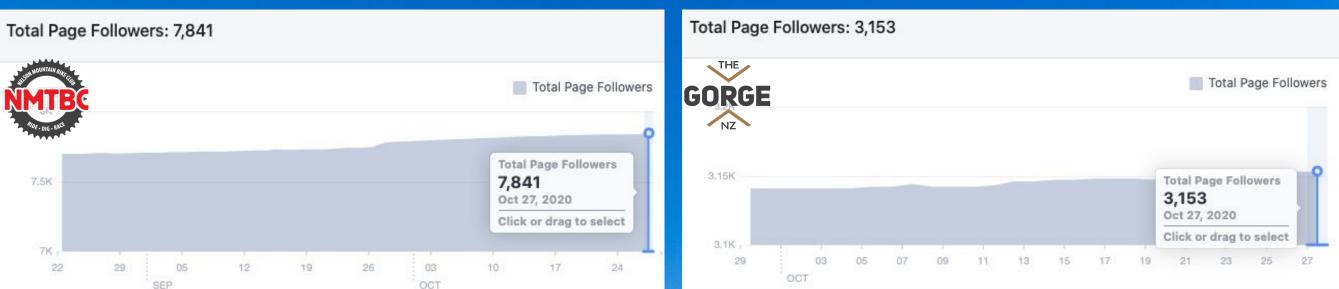

### NMTBC

Facebook: 7841 Followers, Average organic reach per post 3370, Average Engagement per post 9.5% Instagram: 4819 Followers, Average organic reach per post 2925, Average Likes per post 6.7% Website: 15,281 page views per month, 2496 Unique users per month, Average time on site per user 2.16 mins. Mailchimp: 5429 Subscribed Members.

### GORGE

Facebook: 3123 Followers, average organic reach per post 2040, average engagement per post 8.5% **Instagram:** 1731 followers Website: 2388 page views per month, 1119 Unique users per month, Average time on site 1.12mins.

Mailchimp: as above + 1493 specific gorge rider group.

Total Page Followers: 7,841